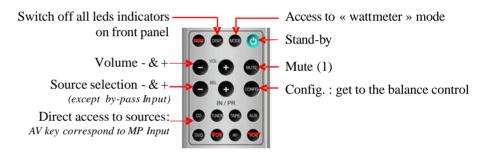

#### **<u>REMOTE CONTROL</u>**:

Your Integrated can be used with our global ATOLL remote control. (optional) Your Remote Control is fully equipped with 2 Lithium 3V batteries CR2025. *IMPORTANT : Keys of the remote control sometimes do not have the same action as keys of the front panel.* 

(1) ) "Mute" is deactivate with the volume + key and also by a second press on the MUTE key, or by switching off the amplifier. In MUTE mode, level is shown by the upper led indicator.