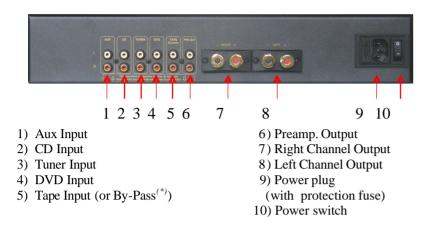

#### **CONNECTING:**

#### **Rear of Amplifier :**

<sup>(\*)</sup> Connect the By-Pass input to an A/V preamplifier. By selecting this input, your integrated will work as a power amplifier, by-passing the preamp. section. (see p5)