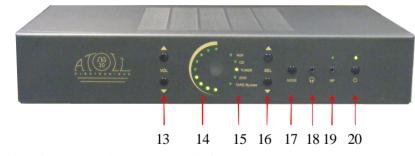

#### **FUNCTIONS**:

#### Front view of appliance :

- 13) Volume keys + & -; By-pass selection (see p5)
- 14) Noise level indicator (left balance level & « wattmeter »);
- 15) Source selected indicators (right balance level & « wattmeter »);;
- 16) Source selection keys;
- 17) MODE : select : Mute, Balance & « wattmeter » ; see mode function p4
- 18) Headphones Output (3,5 mm);
- 19) Jack 3,5 mm Input for Media Player and its Input selection indicator ;
- 20) Power ON/OFF key : OFF (orange), ON (green) or Mute (red);